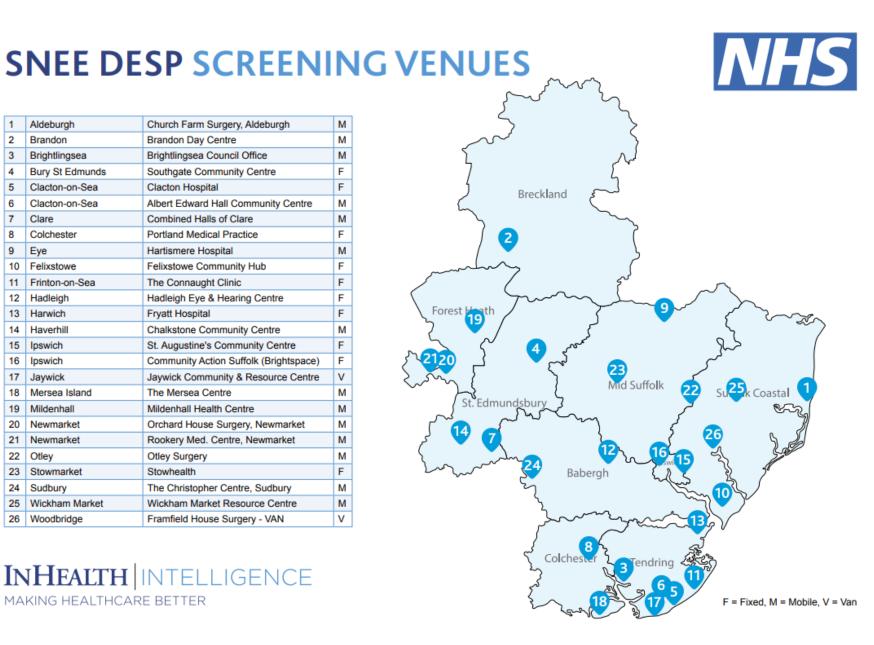

| 1  | Aldeburgh       | Church Farm Surgery, Aldeburgh         | Μ |
|----|-----------------|----------------------------------------|---|
| 2  | Brandon         | Brandon Day Centre                     | Μ |
| 3  | Brightlingsea   | Brightlingsea Council Office           | Μ |
| 4  | Bury St Edmunds | Southgate Community Centre             | F |
| 5  | Clacton-on-Sea  | Clacton Hospital                       | F |
| 6  | Clacton-on-Sea  | Albert Edward Hall Community Centre    | Μ |
| 7  | Clare           | Combined Halls of Clare                | Μ |
| 8  | Colchester      | Portland Medical Practice              | F |
| 9  | Eye             | Hartismere Hospital                    | Μ |
| 10 | Felixstowe      | Felixstowe Community Hub               | F |
| 11 | Frinton-on-Sea  | The Connaught Clinic                   | F |
| 12 | Hadleigh        | Hadleigh Eye & Hearing Centre          | F |
| 13 | Harwich         | Fryatt Hospital                        | F |
| 14 | Haverhill       | Chalkstone Community Centre            | Μ |
| 15 | Ipswich         | St. Augustine's Community Centre       | F |
| 16 | Ipswich         | Community Action Suffolk (Brightspace) | F |
| 17 | Jaywick         | Jaywick Community & Resource Centre    | V |
| 18 | Mersea Island   | The Mersea Centre                      | Μ |
| 19 | Mildenhall      | Mildenhall Health Centre               | Μ |
| 20 | Newmarket       | Orchard House Surgery, Newmarket       | Μ |
| 21 | Newmarket       | Rookery Med. Centre, Newmarket         | Μ |
| 22 | Otley           | Otley Surgery                          | Μ |
| 23 | Stowmarket      | Stowhealth                             | F |
| 24 | Sudbury         | The Christopher Centre, Sudbury        | Μ |
| 25 | Wickham Market  | Wickham Market Resource Centre         | Μ |
| 26 | Woodbridge      | Framfield House Surgery - VAN          | V |