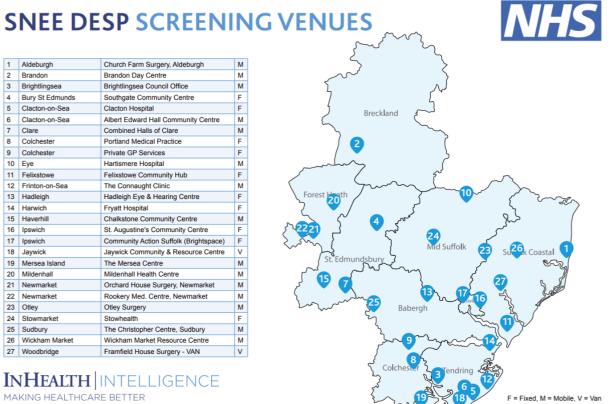

## List of current venues as of 15<sup>th</sup> October 2024

To book or rearrange your appointment contact The Bookings Team on **01473 954800** 

| SUFFOLK         |                                           |                                                                       |                |  |
|-----------------|-------------------------------------------|-----------------------------------------------------------------------|----------------|--|
| Area            | Screening Location                        | Address                                                               | Access         |  |
| Aldeburgh       | _                                         | Victoria Road, Aldeburgh, Suffolk<br>IP15 5BR                         | Ę,             |  |
| Brandon         | Brandon Day Centre                        | Warren Close, Brandon, Suffolk<br>IP27 0EE                            | Ę,             |  |
| Bury St Edmunds | Southgate Community Centre                | Heron Road, Bury St Edmunds, Suffolk<br>IP33 2QA                      | Į.             |  |
| Clare           | Combined Halls of Clare                   | The Old School, Callis Street, Clare,<br>Sudbury, Suffolk CO10 8PX    | Ŕ              |  |
| Eye             | Hartismere Hospital                       | Castleton Way, Eye, Suffolk<br>IP23 7BH                               | Ŕ              |  |
| Felixstowe      | Felixstowe Community Hub                  | Maidstone Road, Felixstowe, Suffolk<br>IP11 9ED                       | Ŕ              |  |
| Hadleigh        | Hadleigh Eye & Hearing Centre             | 43b High Street, Hadleigh, Suffolk<br>IP7 5AB                         | ,Ż             |  |
| Haverhill       | Chalkstone Community Centre               | Ingham Road, Off Millfields Way,<br>Haverhill, Suffolk CB9 0JB        | ,đ             |  |
| lpswich         | St. Augustine's Community<br>Centre       | Bucklesham Road, Ipswich<br>IP3 8TH                                   | Ą              |  |
| lpswich         | Community Action Suffolk<br>(Brightspace) | 160 Hadleigh Road, Ipswich, Suffolk<br>IP2 0HH                        | Ŕ              |  |
| Mildenhall      | Mildenhall Health Centre                  | The Hub, Sheldrick Way, Mildenhall,<br>Suffolk IP28 7JX               | Ą              |  |
| Newmarket       | Orchard House Surgery,<br>Newmarket       | Fred Archer Way, Newmarket,<br>Cambridgeshire CB8 8NU                 | ė              |  |
| Newmarket       | Rookery Medical Centre,<br>Newmarket      | Rookery House, 40 The Rookery,<br>Newmarket, Suffolk CB8 8NW          | Ę,             |  |
| Otley           | Otley Surgery                             | Chapel Road, Otley, Ipswich, Suffolk<br>IP6 9NT                       | æ.             |  |
| Stowmarket      | Stowhealth                                | Violet Hill House, Violet Hill Rd,<br>Stowmarket, Suffolk IP14 1NL    | Ŕ              |  |
| Sudbury         | The Christopher Centre,<br>Sudbury        | 10 Gainsborough Street, Sudbury,<br>Suffolk CO10 2EU                  | Ċ,             |  |
| Wickham Market  | Wickham Market Resource<br>Centre         | Chapel Lane, Wickham Market,<br>Woodbridge, Suffolk IP13 0SB          | Ψ,             |  |
| Woodbridge      | Framfield House Surgery - VAN             | lpswich Road, Woodbridge, Suffolk IP12<br>4FD                         | æ .            |  |
| NORTHEAST ESSEX |                                           |                                                                       |                |  |
| Area            | Screening Location                        | Address                                                               | Access         |  |
| Brightlingsea   | Brightlingsea Council Office              | The Parish Hall, Victoria Place,<br>Brightlingsea, CO7 0BP            | л <sup>ф</sup> |  |
| Clacton-on-Sea  | Clacton Hospital                          | Room 21 (next to the chapel), Tower<br>Road, Clacton-on-Sea, CO15 1LH | ج<br>ب         |  |
| Clacton-on-Sea  | Albert Edward Hall Community<br>Centre    | Legerton Drive, Clacton-on-Sea, Essex,<br>CB10 1HZ                    | ,đ             |  |

| Colchester     | Private GP Services                          | Unit 1, Chesterwell Plaza<br>Leda Way, Colchester, CO4 6EE                                            | ,đ             |
|----------------|----------------------------------------------|-------------------------------------------------------------------------------------------------------|----------------|
| Colchester     | Portland Medical Practice                    | Ypres Road, Colchester, CO2 7UW                                                                       | راجر.          |
| Frinton-on-Sea | The Connaught Clinic                         | 5 Old Road, Frinton-on-sea<br>CO13 9DA                                                                | Ċ,             |
| Harwich        | Fryatt Hospital                              | 419 Main Road, Harwich, CO12 4EX                                                                      | , Ż            |
| Jaywick        | Jaywick Community & Resource<br>Centre - VAN | Mobile Van in Car Park, Jaywick<br>Community & Resource Centre,<br>Brooklands Gardens, Essex CO15 2JP | في چې          |
| Mersea Island  | The Mersea Centre                            | High Street, West Mersea, CO5 8QA                                                                     | , <del>j</del> |

## ACCESS KEY:

= Wheelchair access

震 🛛 = Screening Van

MAKING HEALTHCARE BETTER